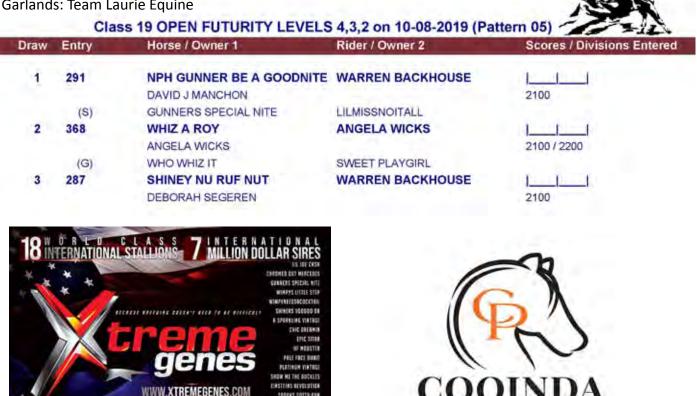

#### Class 01 ANYHANDED on 06-08-2019 (Pattern 05)

|      |            |                                   |                               | 1 212                       |
|------|------------|-----------------------------------|-------------------------------|-----------------------------|
| Draw | Entry      | Horse / Owner 1                   | Rider / Owner 2               | Scores / Divisions Entered  |
| 1    | 299        | RU READY FOR THIS                 | ASHLEIGH BACKHOUSE            | 12-01-                      |
|      | 200        | WARREN BACKHOUSE                  | ASHLEIGH BACKHOUSE            | 9000                        |
|      | (S)        | SHINEY AND NU                     | WINDERADEEN OFFICERS LADY     |                             |
| 2    | 265        | HOLLYWOOD WHIZZKEY                | SHARLENE BYSOUTH              | 1 1                         |
|      |            | SHARLENE BYSOUTH                  |                               | 9000                        |
|      | (G)        | A HOLLYWOOD CUSTOM                | SHEZA MELODY                  |                             |
| 3    | 390        | OP HESA SMART WHIZ                | CHARLOTTE CALLINAN            | 1                           |
|      |            | KAREN CALLINAN                    |                               | 9000                        |
|      | (G)        | WHIZZEL A MELODY                  | WINDERADEEN SMART JET         |                             |
| 4    | 337        | DUN IT FANCY                      | JASON M RUSSELL               | · · · ·                     |
|      |            | JASON M RUSSELL                   |                               | 9000                        |
|      | (M)        | RC FANCY STEP                     | MISSIN DUN IT                 |                             |
| 5    | 338        | OAK N CAT                         | COREY SMITH                   |                             |
|      |            | COREY SMITH                       |                               | 9000                        |
|      | (S)        | PEPTOS STYLISH OAK                | WSR NURSEFEA CAT              |                             |
| 6    | 218        | DCS KENTUCKY REIN                 | ISOBEL HUGHES                 |                             |
|      |            | JULIE HUGHES                      |                               | 9000                        |
|      |            | TWO EYED JACK DANIELS             | ALDENAES TRICK OR TREAT       |                             |
| 7    | 387        | LIL NU IT ALL                     | DENNIS NEYLON                 |                             |
|      |            | DENNIS NEYLON                     | ERIN NEYLON                   | 9000                        |
|      | (S)        | SHINEY AND NU                     | LILMISSNOITALL                |                             |
| 8    | 399        | KITTEN REVOLUTION                 | IAN KINDT                     | <u> </u>                    |
|      |            | CARMEL OSBORNE                    |                               | 9000                        |
|      | (M)        | THE WHIZ REVOLUTION               | WINDERADEEN MISS KITTY        |                             |
| 9    | 342        | CUSTOM GENES                      | TREVOR PAECH                  |                             |
|      |            | TREVOR PAECH                      |                               | 9000                        |
| 1.1  | (M)        | RECYCLED GENETICS                 | CUSTOM QUIXOTE                | 2.00                        |
| 10   | 377        | SHERONS COOL N FANCY              | ERROL THOMAS                  |                             |
|      |            | ERROL THOMAS                      |                               | 9000                        |
| 26   | (G)        | DOCS FANCY ROY                    | TVAN STRICTLY SMART           | 0.00                        |
| 11   | 393        | JA LETHAL HOLLYWOOD               | BRANDON GRUENING              |                             |
|      |            | BRANDON GRUENING                  | the state of the state of the | 9000                        |
|      | (S)        | A HOLLYWOOD CUSTOM                | CL LETHAL FANTASY             |                             |
| 12   | 269        | CHEMMY HAWK                       | CHASE HUFF                    |                             |
|      |            | JORDYN BENTLEY                    |                               | 9000                        |
| 13   | 397        | OPEAT RESOLUTION                  | MARGIE MILNER                 | 1000                        |
| 15   | 231        | GREAT RESOLUTION<br>MARGIE MILNER | MARGIE MILNER                 | 9000                        |
|      | 101        | EINSTEINS REVOLUTION              | JACKS LITTLE MISS PERFECT     | 9000                        |
| 14   | (G)<br>270 | REMEMBER CHISUM                   | LEONIE ELLIOTT                | 1.10                        |
| 14   | 210        | LEONIE ELLIOTT                    | LEONE ELLIOTT                 | 9000                        |
|      | (G)        | RS CHISUM                         | REMEMBER ME                   | 3000                        |
|      |            |                                   |                               |                             |
| 15   | 117        | SLY DUN SHINE                     | TAMIKA REID                   |                             |
|      |            | GEOFF ROGERS                      |                               | 9000                        |
|      | (G)        | SHINE CHIC SHINE                  | DUN IT IN LACE                |                             |
| 16   | 328        | A HOLLYWOOD WHIZZ                 | AMELIA BAKER                  | I                           |
|      | 100        | MARNIBAKER                        |                               | 9000                        |
|      | (G)        | A HOLLYWOOD CUSTOM                | CL SWHIZZEL STICK             |                             |
| 17   | 394        | PURE BLONDE CHARLIE               | TERRI JONES                   |                             |
|      |            | TERRI JONES                       |                               | 9000                        |
|      | (M)        | MUDSLIDE SLIM                     | MAGGIE                        | Draw continued on next page |