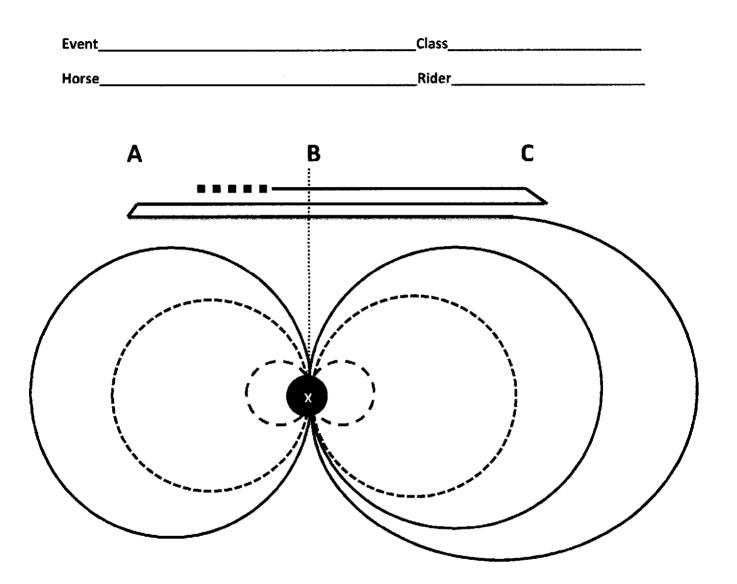

## Dry Work Pattern 1a

|    |                                                                                                                     | Possible<br>Points | Judge's<br>Marks     |
|----|---------------------------------------------------------------------------------------------------------------------|--------------------|----------------------|
| 1  | Presentation, at B acknowledges judge and walk to X, at X trot a small circle left.                                 | 10                 |                      |
| 2  | At X stop                                                                                                           | 10                 |                      |
| 3  | Two spins left                                                                                                      | 10                 |                      |
| 4  | Two spins Right                                                                                                     | 10                 |                      |
| 5  | Trot a small circle to the right                                                                                    | 10                 |                      |
| 6  | At X left lead canter a large circle                                                                                | 10                 |                      |
| 7  | At X Simple change, right lead canter circle, at X simple change<br>left lead canter circle do not close the circle | 10                 |                      |
| 8  | At A stop and rollback to the Right, continue to canter                                                             | 10                 |                      |
| 9  | At C stop and rollback to the Left continue to canter                                                               | 10                 |                      |
| 10 | Stop between A and B, settle horse, rein back 3 metres                                                              | 10                 |                      |
|    | Total                                                                                                               | elado Acade        | PERSONAL PROPERTY OF |