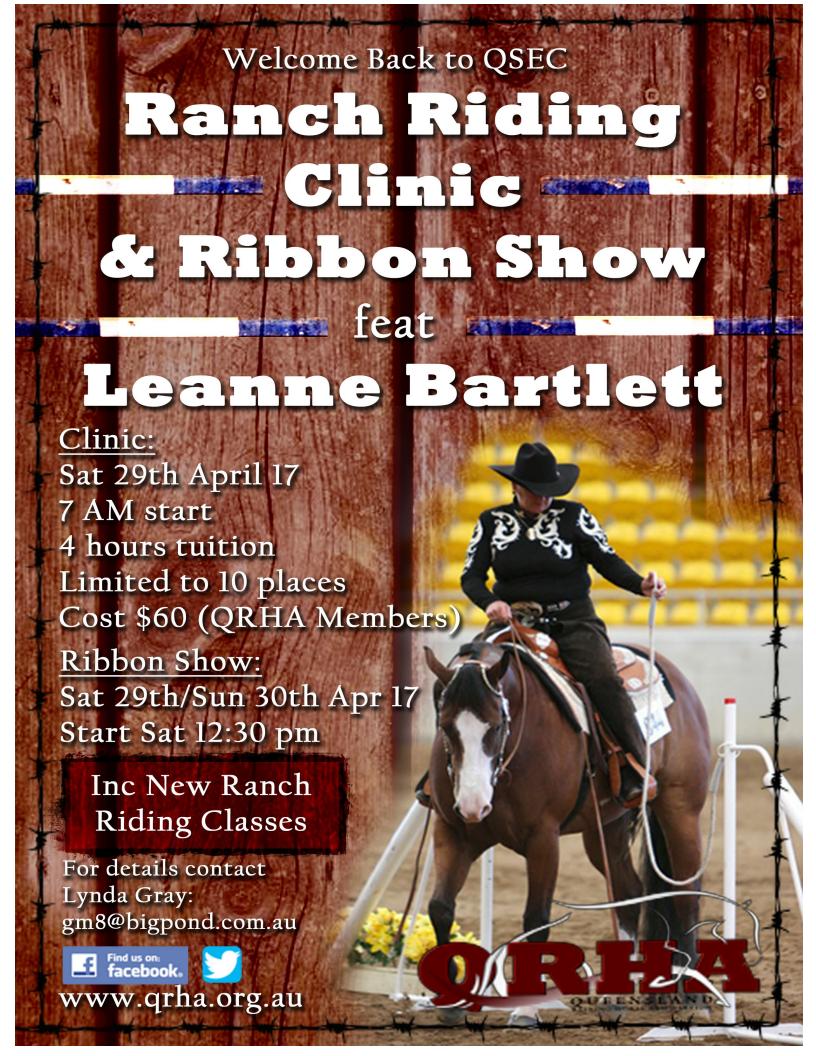

Our next show will now be held at QSEC on the 29th and 30th April, Leanne Bartlett will be conducting a Ranch Riding clinic on Saturday morning and we have included two Ranch Riding classes in the program. Program and booking form has already gone out to members.

The new roof over the Warm Up Pen at QSEC is now finished and is going to be a huge draw card for all our Shows.

Our May show will be a qualifier also at QSEC 20th and 21st program will be out shortly

Vice President Paul Ready has acquired a sponsors for all our High Point awards for 2017, another reason to attend QRHA shows.