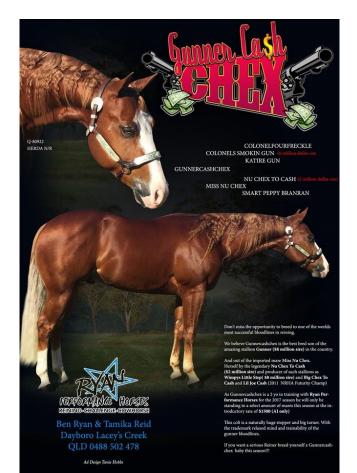

| Rookie Level 1 (9)                                                |                                      |        |
|-------------------------------------------------------------------|--------------------------------------|--------|
| 1. Iron Chef                                                      | Marni Baker                          | 66     |
| 2. Onya Amberlin                                                  | Alice Baker                          | 65 1/2 |
| <ol><li>QMatch Cool Jake</li></ol>                                | Kayla Kington                        | 64 1/2 |
| 4. Do Me A Favour                                                 | Bridget Connelly                     | 64     |
| <ol><li>In Your Genes</li></ol>                                   | Paul Ready                           | 63     |
| 6. Slim Dunit                                                     | Tracee Sharp                         | 62 1/2 |
| Rookie Level 2 (8)                                                |                                      |        |
| =1 Eskdale West Judgeme                                           |                                      | 70     |
| =1 GSR Zans Red Spark                                             | Tamika Reid                          | 70     |
| 3. Iron Chef                                                      | Marni Baker                          | 66     |
| 4. Onya Amberlin                                                  | Alice Baker                          | 65 1/2 |
| =5 QMatch Cool Jake                                               | Kayla Kington                        | 64 1/2 |
| =5 What A Hug                                                     | Amelia Baker                         | 64 1/2 |
| Non Pro (2)                                                       |                                      |        |
| 1. Nu Nu                                                          | Hayley Saunders                      | 68 1/2 |
| 2. Me Lil Mercedes Chic                                           | Paul Sharp                           | 63 1/2 |
| Beginner Rider (14)                                               | M P-1                                |        |
| 1. Iron Chef                                                      | Marni Baker                          | 68     |
| 2. ME Lil Mercedes Chic                                           |                                      | 67 1/2 |
| 3. RKN Cee Whiz                                                   | Glenn Scells                         | 67     |
| 4. Grand Number                                                   | Alisha Darville                      | 66     |
| 5. River Kid                                                      | Ashlee Van Den Berg                  |        |
| 6. Black Label Genes                                              | Angie Murphy                         | 65     |
| Green Rider Level 1 (19)  1. Onya Amberlin                        | Alice Baker                          | 68     |
|                                                                   |                                      | 67 1/2 |
| <ol> <li>Pekarra Dazzling Deput</li> <li>Ruf Lil Renee</li> </ol> | _                                    |        |
| =3 Boobook Genuine Teq                                            | Deborah Segeren<br>uila Alex Harding | 67     |
| =3 Slim Dunnit                                                    | Tracee Sharp                         | 67     |
| 6. Sheza Whiz Kid Too                                             | Brett Tapscott                       | 66     |
| Green Rider Level 2(1)                                            | Bien Tapscon                         | 00     |
| 1. Do Me A Favour                                                 | Bridget Connelly                     | 68     |
| Junior Horse (15)                                                 | Diager comeny                        | 00     |
| =1 Wimpys Dunit                                                   | Ed Smith                             | 67 1/2 |
| =1 Mystiques Destiny                                              | Isaac Westerhuis                     |        |
| =3 Dun It Fancy                                                   | Jason Russell                        | 66     |
| =3 Little Fancy Pants                                             | Katrina Beale                        | 66     |
| 5. Magic                                                          | Adam Curran                          | 64 1/2 |
| =6 Pekarra Dazzling Depu                                          |                                      | 61 1/2 |
| =6 Smokin Sheriff                                                 | Scott Burnett                        | 61 1/2 |
| Beginner Horse (14)                                               |                                      |        |
| 1. Gunnercashchex                                                 | Ben Ryan                             | 66.5   |
| 2. QMatch Cool Jake                                               | Kayla Kington                        | 66     |
| 3. Boobook Genuine Tequ                                           |                                      | 65 1/2 |
| =4 Dun It Fancy                                                   | Jason Russell                        | 65     |
| =4 Little Fancy Pants                                             | Katrina Beale                        | 65     |
| <ol><li>Hollywood Lil Miss Mi</li></ol>                           | ngo Paul Curran                      | 64     |
| Open (4)                                                          |                                      |        |
| 1. Checkout Hollywood                                             | Warren Backhouse                     |        |
| 2. Condor Smart Play                                              | Warren Backhouse                     | 71     |
| 3. Smokin Sheriff                                                 | Scott Burnett                        | 70     |
| 4. ME Lil Mercedes Chic                                           | Paul Sharp                           | 68 1/2 |